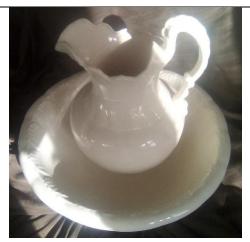

WHITE PITCHER AND BOWL
Marked on both bottoms: HELEN LOVELESS
Bowl is 16"
Pitcher is 12" tall

(2)
CHALICES
(If polished is a copper/brass color)
7-3/4" tall X 5-1/4 base
Cup – 4" wide
Cup with lid – 4-1/4" wide
(Purple Pouch)