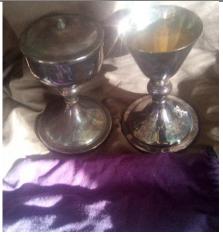

WHITE PITCHER AND BOWL
Marked on both bottoms: HELEN LOVELESS
Bowl is 16"
Pitcher is 12" tall

(2)
CHALICES
(If polished is a copper/brass color)
7-3/4" tall X 5-1/4 base
Cup – 4" wide
Cup with lid – 4-1/4" wide
(Purple Pouch)