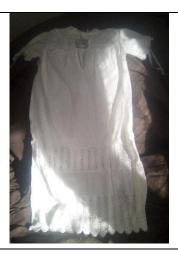

(3) SMALL CANDLE SNUFFER 10-1/2"

(4)
CHRISTENING GOWN
(Needs Laundered)
Bebe by Cradlecraft - Made in Spain
100% Acrylic
Size: K INFTOD

SILVER AND GOLD COLOR TRIM TRAY WITH LID

ENGRAVED PRAYER OF SAINT FRANCIS PLAQUE 12" long x 7" wide x 3/4"