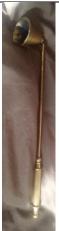

(3) SMALL CANDLE SNUFFER 10-1/2"

(4)
CHRISTENING GOWN
(Needs Laundered)
Bebe by Cradlecraft - Made in Spain
100% Acrylic
Size: K INFTOD

SILVER AND GOLD COLOR TRIM TRAY WITH LID

ENGRAVED PRAYER OF SAINT FRANCIS PLAQUE 12" long x 7" wide x 3/4"