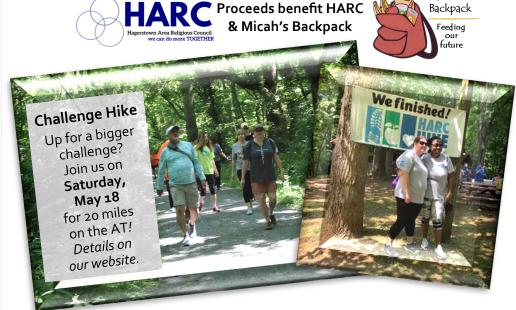

Three distance options:

- **4K** (2.5 miles)
- **10K** (6.3 miles)
- Half-marathon (13 miles)

Registration fees on the back.

REGISTER ONLINE THROUGH JUNE 7

**REGISTER BY MAY 19 FOR A** \$10 DISCOUNT & GUARANTEED T-SHIRT!

Three distance options:

- **4K** (2.5 miles)
- **10K** (6.3 miles)
- Half-marathon (13 miles)

Registration fees on the back.

∍ Micah′s

REGISTER ONLINE THROUGH JUNE 7

**REGISTER BY MAY 19 FOR A** \$10 DISCOUNT & GUARANTEED T-SHIRT!