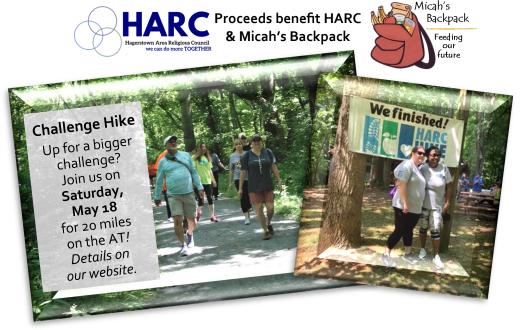

Three distance options:

- **4K** (2.5 miles)
- **10K** (6.3 miles)
- Half-marathon (13 miles)

Registration fees on the back.

REGISTER ONLINE THROUGH JUNE 7

**REGISTER BY MAY 19 FOR A** \$10 DISCOUNT & GUARANTEED T-SHIRT!

Three distance options:

- **4K** (2.5 miles)
- **10K** (6.3 miles)
- Half-marathon (13 miles)

Registration fees on the back.

∍ Micah′s

REGISTER ONLINE THROUGH JUNE 7

**REGISTER BY MAY 19 FOR A** \$10 DISCOUNT & GUARANTEED T-SHIRT!